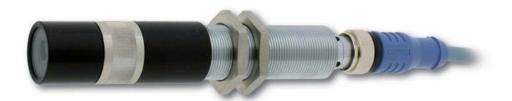

# ZM-18-green

Industry / Craft

# Brand new product for a variety of applications

#### Mechanical

| Dimensions           | 136mm x Ø 20mm                                                               |
|----------------------|------------------------------------------------------------------------------|
| Housing              | Laser: M18 industry housing, chromed brass<br>Optic head: anodised aluminium |
| Protection category  | IP 67                                                                        |
| Weight               | ca. 87g                                                                      |
| Electrical isolation | potential free housing                                                       |