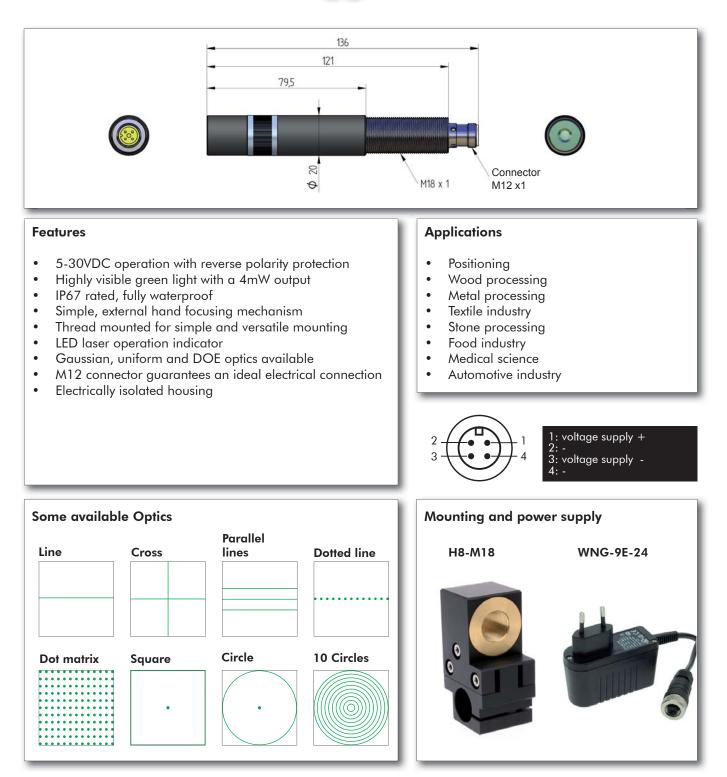

#### Optics

| Line (Gaussian profile)     | 60°, 90°, symmetrical or asymmetrical |
|-----------------------------|---------------------------------------|
| Line (Non Gaussian profile) | 10°, 20°, 30°, 45°, 60°,90°           |
| Point                       | elliptical or circular                |
| DOE                         | see examples on front side            |

### Electrical

| Supply voltage    | 5-30VDC                            |
|-------------------|------------------------------------|
| Mode of operation | APC with current limiting or CC    |
| Modulation        | continous wave                     |
| Protection        | reverse polarity and transient/ESD |
| Connection        | M12 plug, 4-pin                    |

#### Mechanical

| Dimensions           | 136mm x Ø 20mm                                                               |
|----------------------|------------------------------------------------------------------------------|
| Housing              | Laser: M18 industry housing, chromed brass<br>Optic head: anodised aluminium |
| Protection category  | IP 67                                                                        |
| Weight               | ca. 87g                                                                      |
| Electrical isolation | potential free housing                                                       |