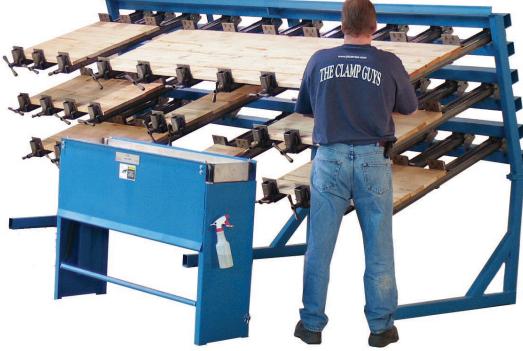

## Custom Clamp for the Professional Shop JLT 12 Panel Clamp

## Edge Glue More ...

Raised Panels, Stair Treads, Cabinet Doors, Butcher Block, Table Tops, Hand Rails, Entry Doors and Posts

JLT Model #79F-12-PC 12 Panel Clamp Edge Gluing System

Made in the USA

Features Include:(30) Total 3 1/2 High jaw 40 Opening T Handle Clamps<br/>5 Total Gluing Levels<br/>Free standing Unit with clamps hanging at a 20 degree down angle<br/>Vertical Clamp Hanger<br/>100% Steel Construction for long lasting durability / Complete 3 Year Warranty<br/>Additional Clamp Arms available upon request - Maximum of (50) clamps

**Benefits:** Versatile for the Small Custom Shop to the Medium Sized Production Woodworking shop Engineered to save on valuable shop floor space - Footprint 145"L X 70"H X 54"W Successfully Edge Glue a variety of woodworking components Panel Clamp offers a flat even work surface for higher quality glue ups Great for Thick Stock applications with the JLT 6 Rocker Plate Attachment Guaranteed timesaver by using 50% less Clamps per Glue Up vs. Bar or pipe clamps Edge Glue up to 75 standard size panels per day