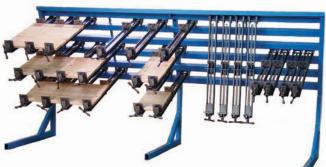

## Custom Clamp for the Professional Shop JLT 12 Panel Clamp

## Edge Glue More ...

Raised Panels, Stair Treads, Cabinet Doors, Butcher Block, Table Tops, Hand Rails, Entry Doors and Posts

JLT Model #79F-12-PC 12 Panel Clamp Edge Gluing System

Made in the USA

Features Include:(30) Total 3 1/2 High jaw 40 Opening T Handle Clamps<br/>5 Total Gluing Levels<br/>Free standing Unit with clamps hanging at a 20 degree down angle<br/>Vertical Clamp Hanger<br/>100% Steel Construction for long lasting durability / Complete 3 Year Warranty<br/>Additional Clamp Arms available upon request - Maximum of (50) clamps

**Benefits:** Versatile for the Small Custom Shop to the Medium Sized Production Woodworking shop Engineered to save on valuable shop floor space - Footprint 145"L X 70"H X 54"W Successfully Edge Glue a variety of woodworking components Panel Clamp offers a flat even work surface for higher quality glue ups Great for Thick Stock applications with the JLT 6 Rocker Plate Attachment Guaranteed timesaver by using 50% less Clamps per Glue Up vs. Bar or pipe clamps Edge Glue up to 75 standard size panels per day