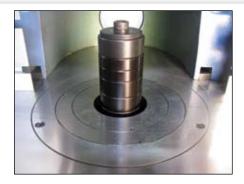

he Oliver 4705 Shaper uses an interchangeable quill assembly capable of handling 3/4" or 1-1/4" spindles. With a 4" spindle travel and cutter diameters up to 8" no job is out of the question. A newly designed dovetail system for the spindle height adjustment ensures

THE THREE INCLUDED TABLE inserts allow for various cutter diameters.