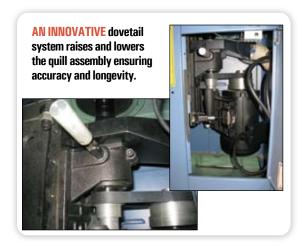

he Oliver 4705 Shaper uses an interchangeable quill assembly capable of handling 3/4" or 1-1/4" spindles. With a 4" spindle travel and cutter diameters up to 8" no job is out of the question. A newly designed dovetail system for the spindle height adjustment ensures

both accuracy and longevity with minimal maintenance. With the skilled woodworker in mind, Oliver put a lot of thought into its fence design. With accurately scaled micro-adjusts for the right and left fences and integral feather board hold downs the operator is sure to be pleased.