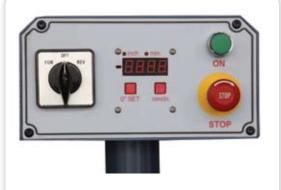

## **SHAPER**

WITH THE SKILLED WOODWORKER in mind, Oliver's fully adjustable fence with built in feather boards makes comprehensive work a breeze!

**ERGONOMIC CONTROL PANEL** includes a digital readout with settable reference point for spindle height.