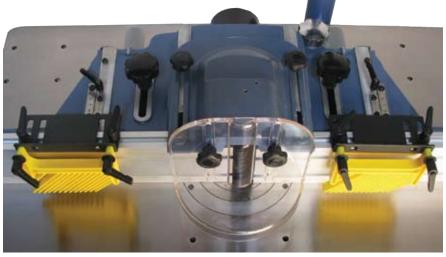

both accuracy and longevity with minimal maintenance. With the skilled woodworker in mind, Oliver put a lot of thought into its fence design. With accurately scaled micro-adjusts for the right and left fences and integral feather board hold downs the operator is sure to be pleased.

## **SHAPER**

WITH THE SKILLED WOODWORKER in mind, Oliver's fully adjustable fence with built in feather boards makes comprehensive work a breeze!

**ERGONOMIC CONTROL PANEL** includes a digital readout with settable reference point for spindle height.