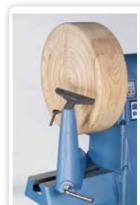

## 2018

**CLASSIC LATHE** 

THE INCLUDED OUTBOARD SUPPORT and tool rest allows a huge 35" swing over the bed.

69 x 48 x 18

910

Overall Dimension (in.)

Gross Weight (lbs.)

TRADITIONAL VARIABLE SPEED pulley system eliminates the troubles prone to frequency drives.