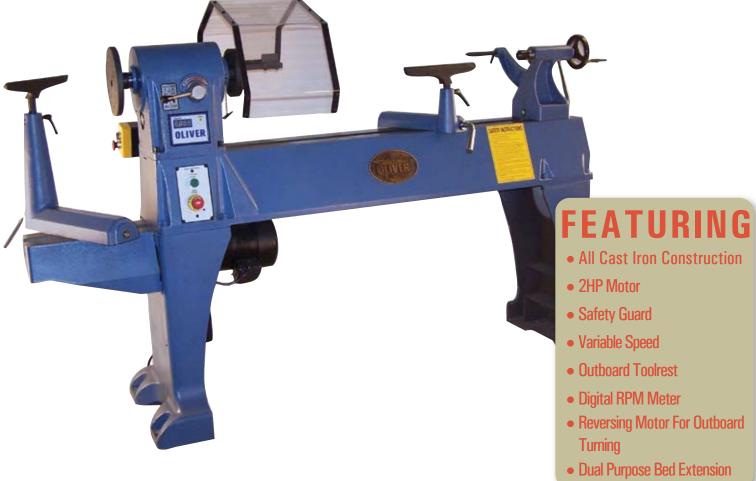

## **CLASSIC LATHE**

A TRADITION OF INNOVATION™

The Oliver 2018 Classic Lathe brings the Lathe back to the Oliver Line, and in true Oliver fashion. Starting with an all inclusive cast iron construction for torsional rigidity. Next, Oliver adds a reversible 2HP motor with a wide speed range for a variety of tasks. In addition, an RPM meter displays an accurate turning rate

so you can precisely adjust for any particular job. But the neatest feature on this lathe is the dual purpose bed extension which can be used for outboard turning or to increase the distance between centers to an incredible 57". Contact your Oliver dealer or call today to find out more about this fantastic machine!