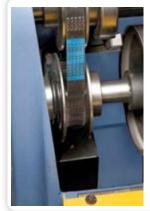

## **CLASSIC LATHE**

A TRADITION OF INNOVATION™

The Oliver 2018 Classic Lathe brings the Lathe back to the Oliver Line, and in true Oliver fashion. Starting with an all inclusive cast iron construction for torsional rigidity. Next, Oliver adds a reversible 2HP motor with a wide speed range for a variety of tasks. In addition, an RPM meter displays an accurate turning rate