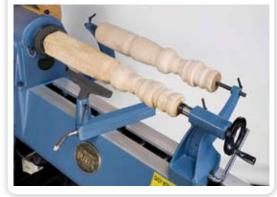

so you can precisely adjust for any particular job. But the neatest feature on this lathe is the dual purpose bed extension which can be used for outboard turning or to increase the distance between centers to an incredible 57". Contact your Oliver dealer or call today to find out more about this fantastic machine!