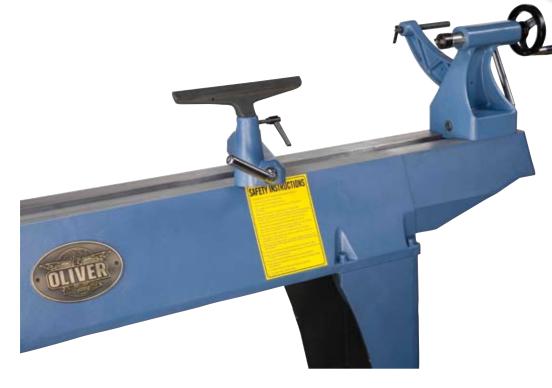

## 2018

**CLASSIC LATHE** 

THE INCLUDED OUTBOARD SUPPORT and tool rest allows a huge 35" swing over the bed.

69 x 48 x 18

910

Overall Dimension (in.)

Gross Weight (lbs.)

TRADITIONAL VARIABLE SPEED pulley system eliminates the troubles prone to frequency drives.