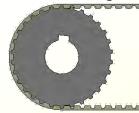

### 30 Tooth Pulley used on RazorGage

- Larger Bend Radius increases belt life.
- Twice the teeth to resist tooth shear load.