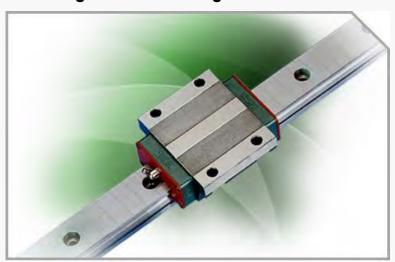

## RazorGage Linear Bearing: Hiwin Linear Guide

- Industrial Standard for Linear Motion
- Rigid & Consistent Motion for repeatable and accurate positioning throughout stroke.
- No Adjustment
- Long Life