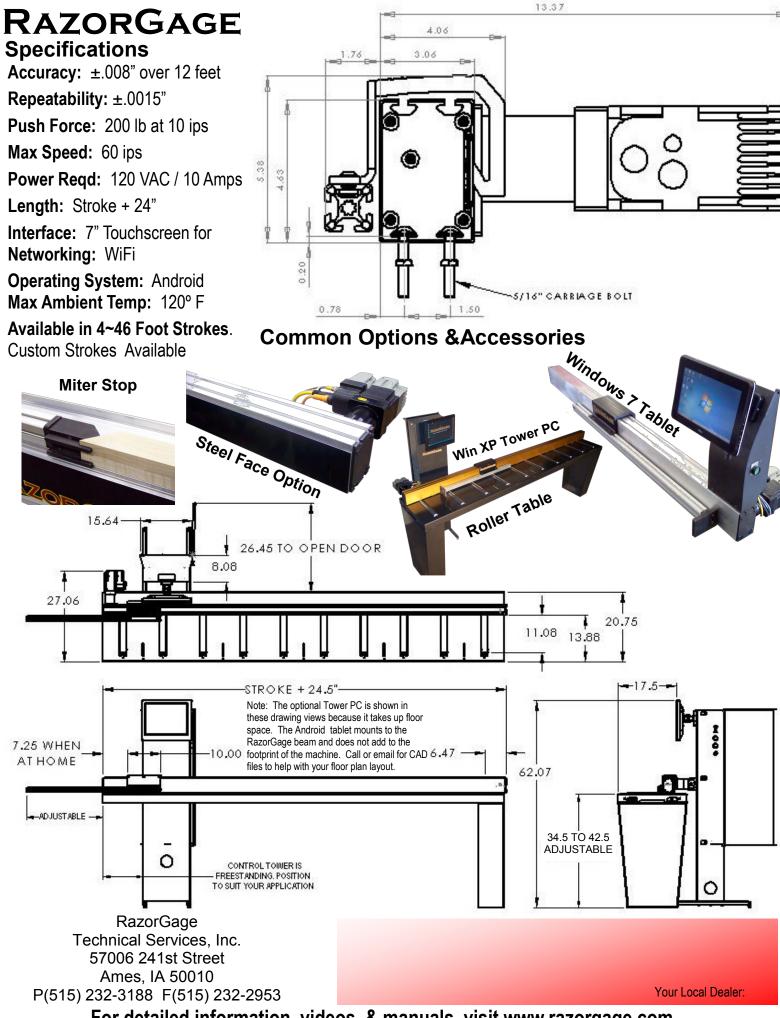

to the nature of the RazorGage drive and control system, motor torque is interrupted immediately upon detection of a stall. The result is that our customers virtually never have to replace a belt.

For detailed information, videos, & manuals, visit www.razorgage.com

# **Better Software**

Everyone uses personal computers these days. Why should your linear positioning system be different? RazorGage Android ST includes a reliable solid state Tablet PC running the Android operating system.

**7" Touch Screen** Provides a bright, bold operator interface.

**No menus to memorize.** Operation is obvious. Setup and calibration functions are just a keystroke away.

**Fraction Keys** minimize keystrokes reducing human error.



For detailed information, videos, & manuals, visit www.razorgage.com



For detailed information, videos, & manuals, visit www.razorgage.com