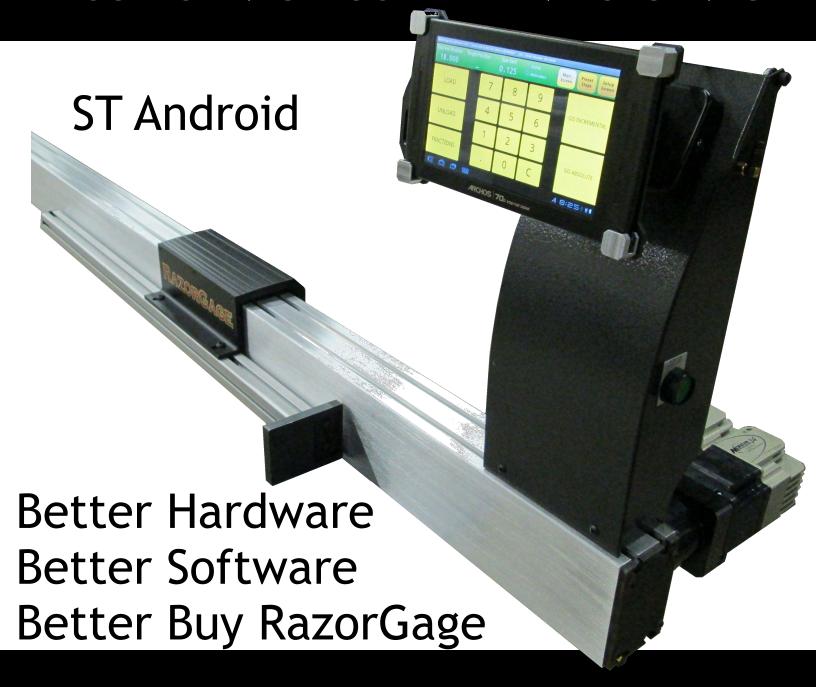

# **Better Software**

Everyone uses personal computers these days. Why should your linear positioning system be different? RazorGage Android ST includes a reliable solid state Tablet PC running the Android operating system.

**7" Touch Screen** Provides a bright, bold operator interface.

**No menus to memorize.** Operation is obvious. Setup and calibration functions are just a keystroke away.

**Fraction Keys** minimize keystrokes reducing human error.