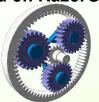

### **Planetary Gearhead** used on RazorGage

- 3 Load Paths Transmitting Torque
- ◆7 Arc Minutes Backlash