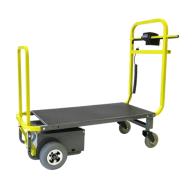

### MAX PRO

#### Powered platform cart

- 1,100 lb load capacity
- 41.5" turn radius / zero-turn

Price: \$2,725

Overall dims:
 54" L x 25.5" W x 47.5" H

Charges in standard outlet

**Tugger** 

Zero-turn

Overall dims: