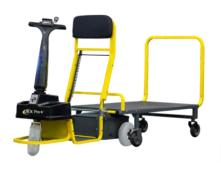

#### DEX PRO+

### Standing platform truck with releasable trailer

- Deck size: 50" x 30"
- 1,100 lb overall capacity
- 52.5" turn radius
- Overall dims:
   94.5" L x 31" W x 62" H

▶▶▶ Price: \$4.295