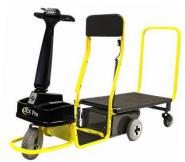

### **DEX PRO**

#### Standing platform truck

- 1,100 lb overall capacity
- Deck size: 40" x 22"
- Charges in 110v standard outlet
- 42.5" turn radius
- Overall dims:
   81" L x 26" W x 62" H

**Price: \$3,825** 