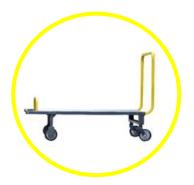

#### Standing platform truck

- 1,100 lb overall capacity
- Deck size: 40" x 22"
- Charges in 110v standard outlet
- 42.5" turn radius
- Overall dims:
   81" L x 26" W x 62" H

**Price: \$3,825** 