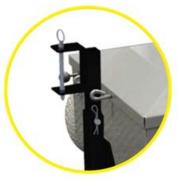

**Netting** Price: \$90

Hitch (on Dex)
Price: \$90

**Tablet holder** Price: \$106

Handi-case
Price: \$117

Dex Pro+ shelf (shown with optional side rails)

Price: \$275