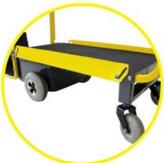

### Standing platform truck with releasable trailer

- Deck size: 50" x 30"
- 1,100 lb overall capacity
- 52.5" turn radius
- Overall dims:
   94.5" L x 31" W x 62" H

▶▶▶ Price: \$4.295