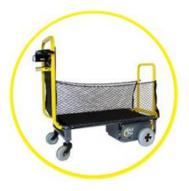

**Netting** Price: \$90

Hitch (on Dex)
Price: \$90

**Tablet holder** Price: \$106

Handi-case
Price: \$117

Dex Pro+ shelf (shown with optional side rails)

Price: \$275