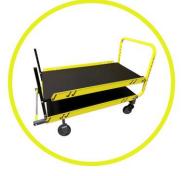

#### Powered platform cart

- 1,100 lb load capacity
- 41.5" turn radius / zero-turn

Price: \$2,725

Overall dims:
 54" L x 25.5" W x 47.5" H

Charges in standard outlet

**Tugger** 

Zero-turn

Overall dims:

• 450/550 lb tow capacity

36.72" L x 25.95" W x 47.63" H

▶▶▶ Price: **\$2,425** 