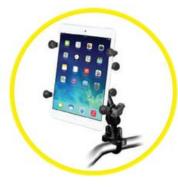

**Netting** Price: \$90

Hitch (on Dex)
Price: \$90

**Tablet holder** Price: \$106

Handi-case
Price: \$117

Dex Pro+ shelf (shown with optional side rails)

Price: \$275