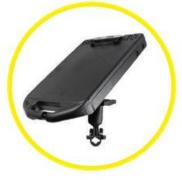

**Netting** Price: \$90

Hitch (on Dex)
Price: \$90

**Tablet holder** Price: \$106

Handi-case
Price: \$117

Dex Pro+ shelf (shown with optional side rails)

Price: \$275