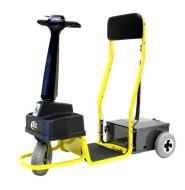

#### DEX

#### Powered personnel mover

- 4 mph (programmable)
- Battery life: 30+ miles
- 750 lb tow capacity
- 41.5" turn radius
- Overall dims:
   55" L x 26" W x 62" H

▶▶▶ Price: **\$3,275** 