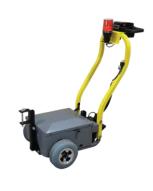

#### Powered personnel mover

- 4 mph (programmable)
- Battery life: 30+ miles
- 750 lb tow capacity
- 41.5" turn radius
- Overall dims:
   55" L x 26" W x 62" H

▶▶▶ Price: **\$3,275** 