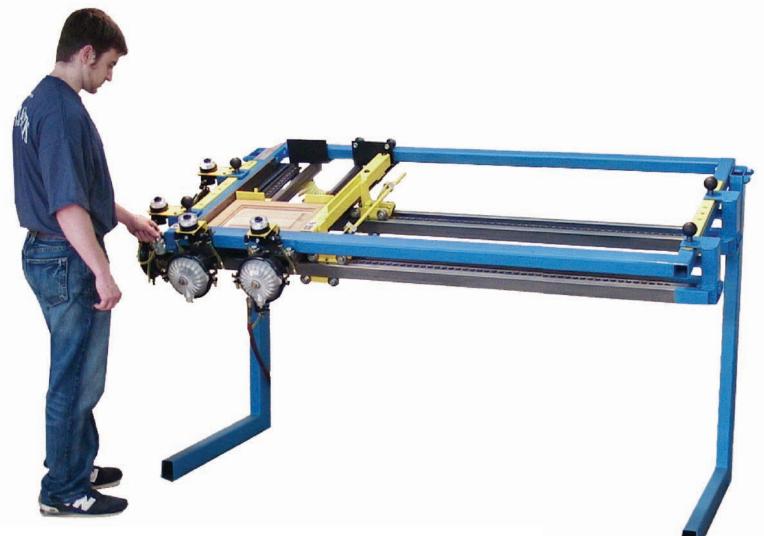

## **JLT Single Miter Cabinet Door Clamp**

JLT Model #79K-6-M Single Station Pneumatic Miter Door Clamp

## **Features Include:**

26 x 62 M aximum Capacity (4 x 12 mi nimum)
(2) Vertical & (2) Horizontal Pneumatic CLamps
Dial Control System for Precise Pneumatic Squaring
Single Lever Valve for Air Activation
Convenient 15 degree working angle
100% Heavy Duty Steel Construction
Clamp & Square Any type of Miter Door as well as Stile & Rail Doors
Footprint 84L x 50H x 32W

Produce up to 100+ Miter Cabinet doors per day. JLT Door Clamps ship Pre-assembled for a quick and easy installation.

Designed for the custom shop who produce high quality Miter Cabinet Doors as well as Stile & Rail Doors. The JLT Pneumatic system offers guaranteed precise clamping and squaring. In addition this machine offers quick adjusting clamps for faster changeovers.