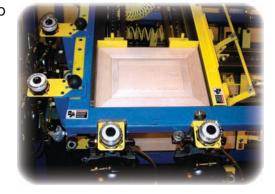

## **Features Include:**

26 x 62 M aximum Capacity (4 x 12 mi nimum)
(2) Vertical & (2) Horizontal Pneumatic CLamps
Dial Control System for Precise Pneumatic Squaring
Single Lever Valve for Air Activation
Convenient 15 degree working angle
100% Heavy Duty Steel Construction
Clamp & Square Any type of Miter Door as well as Stile & Rail Doors
Footprint 84L x 50H x 32W

Produce up to 100+ Miter Cabinet doors per day. JLT Door Clamps ship Pre-assembled for a quick and easy installation.

Designed for the custom shop who produce high quality Miter Cabinet Doors as well as Stile & Rail Doors. The JLT Pneumatic system offers guaranteed precise clamping and squaring. In addition this machine offers quick adjusting clamps for faster changeovers.