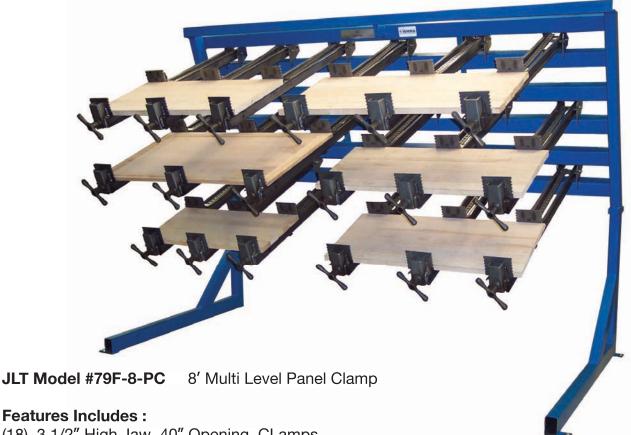

## JLT 8' Panel Clamp

T he Custom Shop Space Saver

Features Includes:

(18) 3 1/2" High Jaw 40" Opening Clamps 5 Total Gluing Levels Free Standing Unit with 3000# weight capacity New Vertical Clamp Hanger 100% Tubular Steel Construction Complete 3 Year Warranty Footprint 98"L x 70"H x 52"W

Edge Glue a variety of Solid Wood Components. Versatile and easy to use. Space saving design is perfect for custom shops. The JLT Panel Clamp offers a better, smarter way to edge glue.

Each Individual "Taylor Clamp" is designed to provide a flat even clamping surface. In addition each clamp has a sturdy wide body construction and is guaranteed never to twist, bow or bend. Clamps are hand Tightened with a T H andle and can apply up to 3000# of clamping force.