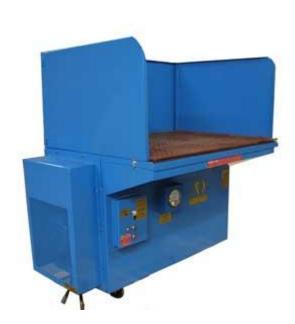

## 3648B Sit Down

The model 3648-SD "Sit Down" is perfect for small shops, accommodating situations where setting is preferred. Complete with pushbutton cleaning, this model comes with 80/20 cartridge filter that cleans at 99.95% capture rate at 0.5 micron

Size: 36" x 48" x 34" height with casters

Weight: 517 lbs

**CFM**: 2400 @ 1" Static **Motor**: 1 1/2 Horsepower

**Voltages:** 115 & 220, 1 Phase, or 230/460 &

575, 3 phase

**Sound Level :** 65 Decibels

Options: Light Bars, Auto-Timer, Muffler,

Carbon Filter Bank, HEPA filter

**Features**: Push Button Cleaning, Casters, Rubber Coated Top, 3 sided 20" tall Safety

Shield